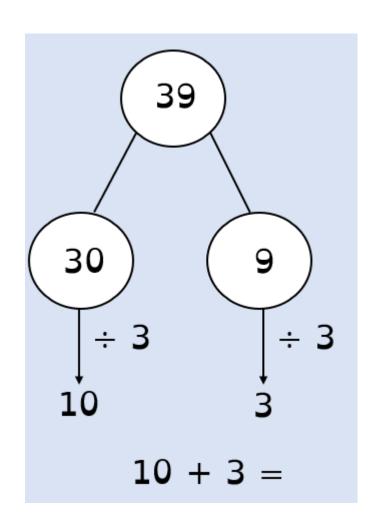

#### **Division**

| 30         | • | 2        | _ |
|------------|---|----------|---|
| <b>3</b> 9 | • | <b>3</b> |   |

| Т | О |
|---|---|
|   |   |
|   |   |
|   |   |
|   |   |
|   |   |
|   |   |
|   |   |