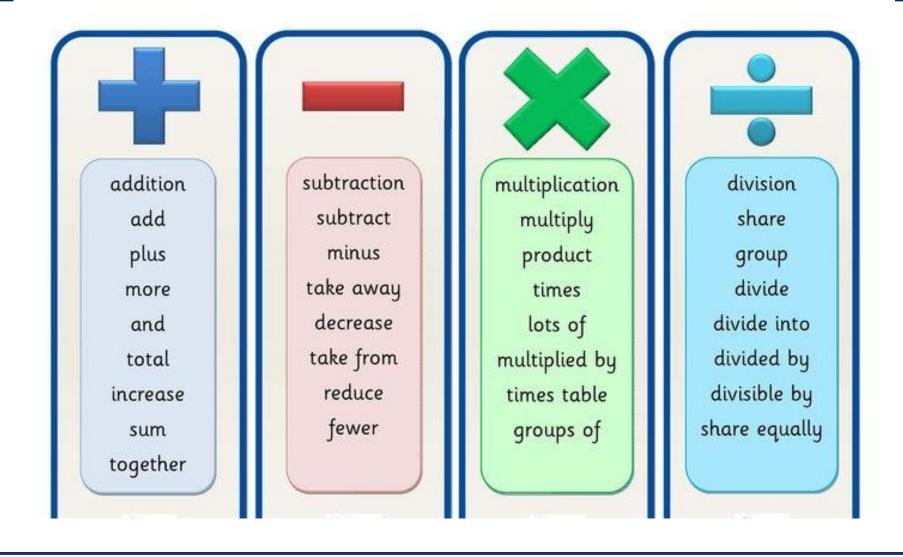

# Parent Calculation Workshop Year 3







# **Key vocabulary**







#### Addition – no exchange

| hundreds | tens | ones |  |
|----------|------|------|--|
|          |      |      |  |
|          |      |      |  |





#### Addition – exchange

| hundreds | tens | ones |
|----------|------|------|
|          |      |      |
|          |      |      |





#### **Subtraction – no exchange**





### **Subtraction – Exchange**



|   | Ι | Τ | 0 |  |
|---|---|---|---|--|
|   | 7 | 5 | 3 |  |
| 1 |   | 6 | 7 |  |
|   |   |   |   |  |
|   |   |   |   |  |



## **Short Multiplication**

$$22 \times 4 =$$



|      | 1 |
|------|---|
| <br> |   |
| 7    |   |
|      |   |







#### **Division**

| 30         | • | 2        | _ |
|------------|---|----------|---|
| <b>3</b> 9 | • | <b>3</b> |   |

| Т | О |
|---|---|
|   |   |
|   |   |
|   |   |
|   |