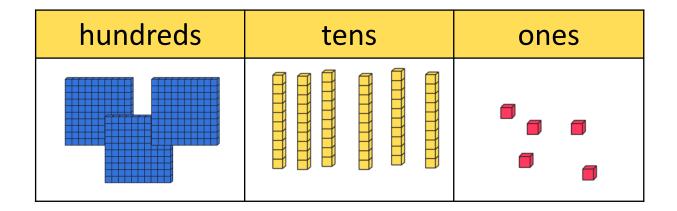

# Parent Calculation Workshop Year 3







# **Key vocabulary**







#### Addition – no exchange

| hundreds | tens | ones |  |
|----------|------|------|--|
|          |      |      |  |
|          |      |      |  |





#### Addition – exchange

| hundreds | tens | ones |
|----------|------|------|
|          |      |      |
|          |      |      |





#### **Subtraction – no exchange**





### **Subtraction – Exchange**



|   | Ι | Τ | 0 |  |
|---|---|---|---|--|
|   | 7 | 5 | 3 |  |
| 1 |   | 6 | 7 |  |
|   |   |   |   |  |
|   |   |   |   |  |



## **Short Multiplication**

$$22 \times 4 =$$



|      | 1 |
|------|---|
| <br> |   |
| 7    |   |
|      |   |







#### **Division**

| 30         | • | 2        | _ |
|------------|---|----------|---|
| <b>3</b> 9 | • | <b>3</b> |   |

| Т | О |
|---|---|
|   |   |
|   |   |
|   |   |
|   |   |
|   |   |
|   |   |
|   |   |







#### How to support at home

- Doodle Maths (set every Friday and checked every Thursday)
- Times Table Rockstars