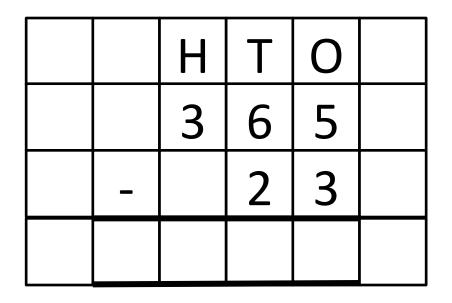

### **Subtraction – Exchange**

|   | Ι | Τ | 0 |  |
|---|---|---|---|--|
|   | 7 | 5 | 3 |  |
| 1 |   | 6 | 7 |  |
|   |   |   |   |  |
|   |   |   |   |  |