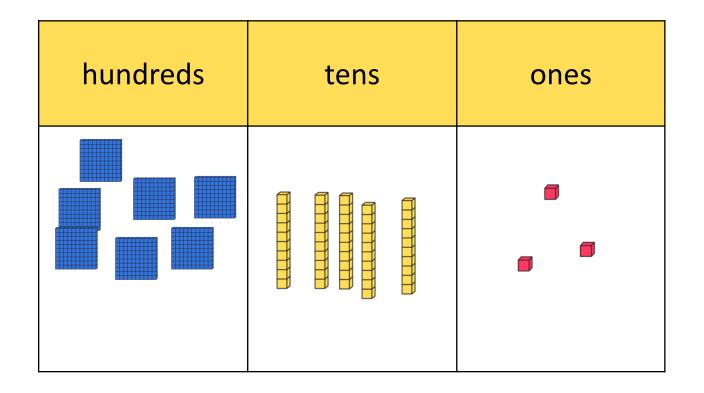

# Parent Calculation Workshop Year 3







# **Key vocabulary**







#### Addition – no exchange

| hundreds | tens | ones |  |
|----------|------|------|--|
|          |      |      |  |
|          |      |      |  |





#### Addition – exchange

| hundreds | tens | ones |
|----------|------|------|
|          |      |      |
|          |      |      |





#### **Subtraction – no exchange**





### **Subtraction – Exchange**



|   | Ι | Τ | 0 |  |
|---|---|---|---|--|
|   | 7 | 5 | 3 |  |
| 1 |   | 6 | 7 |  |
|   |   |   |   |  |
|   |   |   |   |  |



## **Short Multiplication**

$$22 \times 4 =$$



|      | 1 |
|------|---|
| <br> |   |
| 7    |   |
|      |   |







#### **Division**

| 30         | • | 2        | _ |
|------------|---|----------|---|
| <b>3</b> 9 | • | <b>3</b> |   |

| Т | О |
|---|---|
|   |   |
|   |   |
|   |   |
|   |   |
|   |   |
|   |   |
|   |   |







#### How to support at home

- Doodle Maths (set every Friday and checked every Thursday)
- Times Table Rockstars